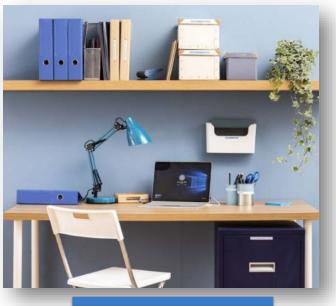

ave your frequently used labels

20mm/sec print speed

Prints durable labels up to 12mm in width

Also includes:

• 12mm black on white TZe tape (4m)

## **PRODUCTION: OCTOBER 2016**

### P-touch Design&Print App

- Available for Android and iOS devices.
- New user-friendly interface.
- Many templates for common labelling tasks around the home, garden, shed and for school.
- Includes many fun symbols and emojis.
- Save frequently used labels for quick recall and print.





### **PT-CUBE Labelling Machine**

- Easy set-up with Bluetooth connectivity.
- Apple MFi certified.
- 20mm/second print speed.
- Prints 3,5, 6, 9, 12mm TZe labels.
- Uses 6 x AAA (LR03) alkaline batteries or optional AC adapter.



## MOBILE APP LABELLING CATEGORIES















# MOBILE APP LABELLING TEMPLATES







HOME OFFICE



# MOBILE APP LABELLING TEMPLATES







SCHOOL / IDENTIFICATION



# **MOBILE APP LABELLING TEMPLATES**





**GIFTS / ENTERTAINING** 



GARAGE/GARDEN









Amelia's Treats

















Specifications are subject to change without notice.

# **PT-CUBE SPECIFICATIONS**



#### General

|                 | PT-P300BT labelling machine                |
|-----------------|--------------------------------------------|
| Carton contents | 12mm TZe black on white tape cassette (4m) |
|                 | Documentation                              |

### **Dimensions & Weights**

| Without carton | 115 (w) x 61 (d) x 115 (h)                        |
|----------------|---------------------------------------------------|
|                | 0.38 kg