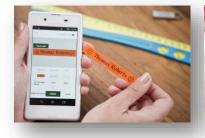

# PT-CUBE WITH HOME LABELLING APP

mas Robe

Free P-touch Design&Print app for iOS and Android devices Bluetooth connectivity for easy set-up with you smartphone/tablet

Apple MFi certified allowing Bluetooth connectivity to Apple iPhone/iPad/iPod devices

### P-touch Design&Print App

- Available for Android and iOS devices.
- New user-friendly interface.
- Many templates for common labelling tasks around the home, garden, shed and for school.
- Includes many fun symbols and emojis.
- Save frequently used labels for quick recall and print.

### **PT-CUBE Labelling Machine**

- Easy set-up with Bluetooth connectivity.
- Apple MFi certified.
- 20mm/second print speed.
- Prints 3,5, 6, 9, 12mm TZe labels.
- Uses 6 x AAA (LR03) alkaline batteries or optional AC adapter.