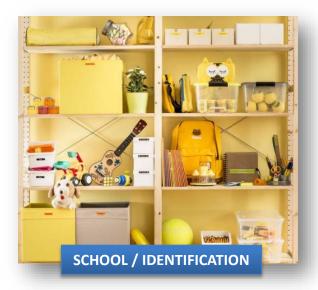

bols

Choose from many fonts and frames

Save your frequently used labels

20mm/sec print speed

Prints durable labels up to 12mm in width

Also includes:

• 12mm black on white TZe tape (4m)

## **PRODUCTION: OCTOBER 2016**

### P-touch Design&Print App

- Available for Android and iOS devices.
- New user-friendly interface.
- Many templates for common labelling tasks around the home, garden, shed and for school.
- Includes many fun symbols and emojis.
- Save frequently used labels for quick recall and print.





### **PT-CUBE Labelling Machine**

- Easy set-up with Bluetooth connectivity.
- Apple MFi certified.
- 20mm/second print speed.
- Prints 3,5, 6, 9, 12mm TZe labels.
- Uses 6 x AAA (LR03) alkaline batteries or optional AC adapter.



## MOBILE APP LABELLING CATEGORIES















# MOBILE APP LABELLING TEMPLATES







HOME OFFICE



# MOBILE APP LABELLING TEMPLATES







SCHOOL / IDENTIFICATION



# **MOBILE APP LABELLING TEMPLATES**





**GIFTS / ENTERTAINING** 



GARAGE/GARDEN









Amelia's Treats

















Specifications are subject to change without notice.

# **PT-CUBE SPECIFICATIONS**



#### General

|                 | PT-P300BT labelling machine                |
|-----------------|--------------------------------------------|
| Carton contents | 12mm TZe black on white tape cassette (4m) |
|                 | Documentation                              |

### **Dimensions & Weights**

| Without carton | 115 (w) x 61 (d) x 115 (h)                        |
|----------------|---------------------------------------------------|
|