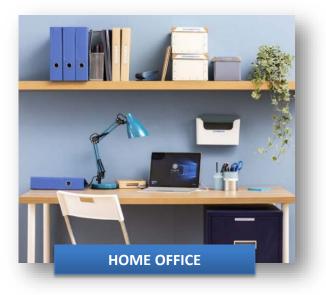

ymbols

Choose from many fonts and frames

Save your frequently used labels

20mm/sec print speed

Prints durable labels up to 12mm in width

Also includes:

• 12mm black on white TZe tape (4m)

## **PRODUCTION: OCTOBER 2016**

### P-touch Design&Print App

- Available for Android and iOS devices.
- New user-friendly interface.
- Many templates for common labelling tasks around the home, garden, shed and for school.
- Includes many fun symbols and emojis.
- Save frequently used labels for quick recall and print.





### **PT-CUBE Labelling Machine**

- Easy set-up with Bluetooth connectivity.
- Apple MFi certified.
- 20mm/second print speed.
- Prints 3,5, 6, 9, 12mm TZe labels.
- Uses 6 x AAA (LR03) alkaline batteries or optional AC adapter.



## MOBILE APP LABELLING CATEGORIES















# MOBILE APP LABELLING TEMPLATES







HOME OFFICE



# MOBILE APP LABELLING TEMPLATES







SCHOOL / IDENTIFICATION



# **MOBILE APP LABELLING TEMPLATES**





**GIFTS / ENTERTAINING** 



GARAGE/GARDEN









Amelia's Treats

















Specifications are subject to change without notice.

# **PT-CUBE SPECIFICATIONS**



#### General

|                 | PT-P300BT labelling machine                |
|-----------------|--------------------------------------------|
| Carton contents | 12mm TZe black on white tape cassette (4m) |
|                 | Documentation                              |

### **Dimensions & Weights**

| Without carton | 115 (w) x 61 (d) x 115 (h)                        |
|----------------|---------------------------------------------------|
|